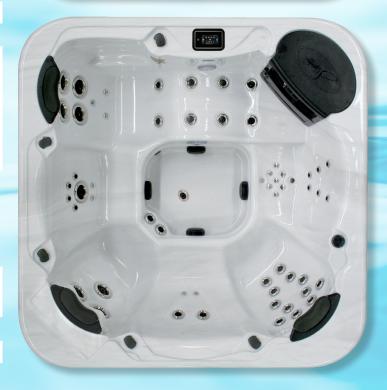

**ARIZONA 2 & 3** 

The Arizona with its popular seating configuration stands the test of time. This classic spa offers comfortable seating for 6 including 1 x Recliner, 2 x Deep Therapy fixed seats and 3 x Upright seats.

Fitted with quality, high-end features such as the iTouch Colour Touchpad, Underwater LED Mood Lighting, (Series 3 models fitted with Premium Perimeter Lighting), Premium Water Management System, Ozone Sanitisation, Timber Free Construction and Maintenance Free Cabinets, the Arizona is the perfect haven for young families and couples alike.

## **SPECIFICATIONS**

Seating Capacity 6

**Dimensions (mm)** 2000 x 2000 x 905

Water Capacity 800L

Total Number of Jets Arizona 2: 63 / Arizona 3: 65

Purification System Premium Water Management

Total Pumps Arizona 2:

1 x Filtration Pump 1 x Air Massage Pump 1 x Boost Pump

Arizona 3:

1 x Filtration Pump 1 x Air Massage Pump 2 x Boost Pumps

Included Features Premium Water Management, Laminar

Waterfalls, 4.2HP Boost Pumps, 10 Star Eco Filtration, Maintenance Free Cabinets, Marine Grade Stainless Steel, LED Coloured Underwater Light,