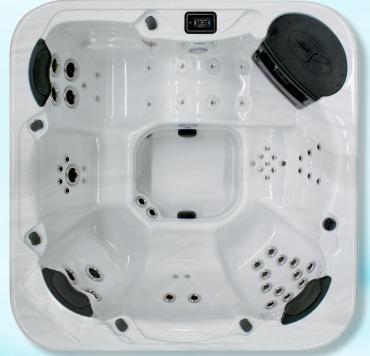

**ARIZONA 2 & 3** 

The Arizona with its popular seating configuration stands the test of time. This classic spa offers comfortable seating for 6 including 1 x Recliner, 2 x Deep Therapy fixed seats and 3 x Upright seats.

Fitted with quality, high-end features such as the iTouch Colour Touchpad, Underwater LED Mood Lighting, (Series 3 models fitted with Premium Perimeter Lighting), Premium Water Management System, Ozone Sanitisation, Timber Free Construction and Maintenance Free Cabinets, the Arizona is the perfect haven for young families and couples alike.

## **SPECIFICATIONS**

Seating Capacity 6

**Dimensions (mm)** 2000 x 2000 x 905

Water Capacity 800L

Total Number of Jets Arizona 2: 63 / Arizona 3: 65

Purification System Premium Water Management

Total Pumps Arizona 2:

1 x Filtration Pump 1 x Air Massage Pump 1 x Boost Pump

Arizona 3:

1 x Filtration Pump 1 x Air Massage Pump 2 x Boost Pumps

Included Features Premium Water Management, Laminar

Waterfalls, 4.2HP Boost Pumps, 10 Star Eco Filtration, Maintenance Free Cabinets, Marine Grade Stainless Steel, LED Coloured Underwater Light,